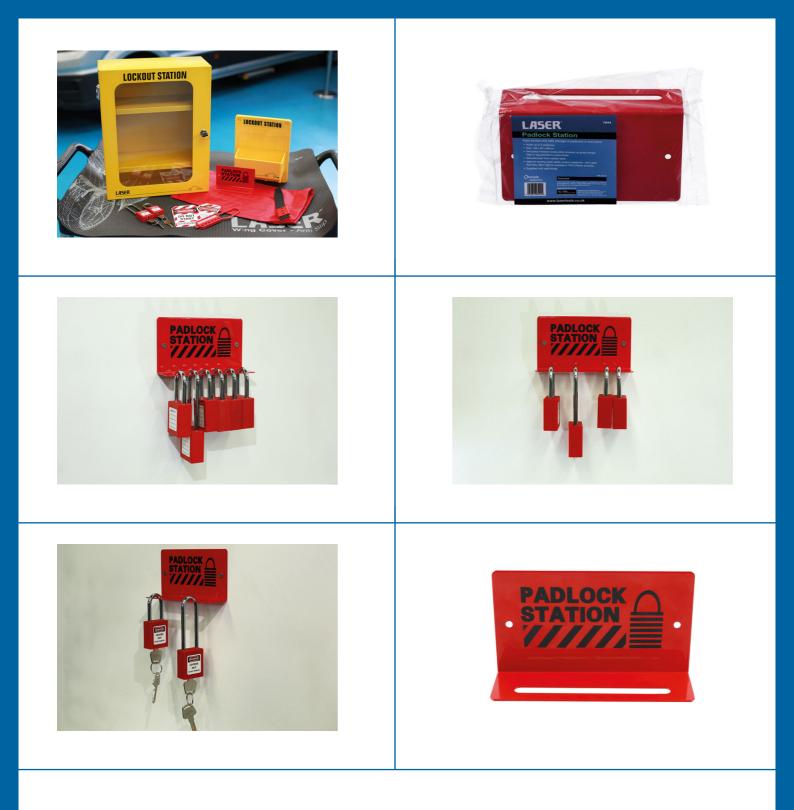

## **Padlock Station**

Padlock station for easy access and safe storage of padlocks in one place. Use to store unused safety padlocks to see at a glance what locks are in use.

## **Additional Information**

- · Holds up to 6 padlocks.
- Size: 140 x 40 x 80mm.
- One piece molded construction ensures no glued hanger clips or tag pockets to come loose.
- Manufactured from carbon steel.
- Ideal for storing Laser safety lockout padlocks please see Laser Part Nos. 6641 (38mm shackle) & 7943 (76mm shackle). Supplied with
  wall fixings.