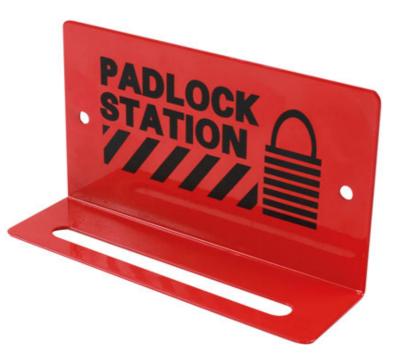

## **Padlock Station**

Padlock station for easy access and safe storage of padlocks in one place. Use to store unused safety padlocks to see at a glance what locks are in use.

## **Additional Information**

- · Holds up to 6 padlocks.
- Size: 140 x 40 x 80mm.
- One piece molded construction ensures no glued hanger clips or tag pockets to come loose.
- Manufactured from carbon steel.
- Ideal for storing Laser safety lockout padlocks please see Laser Part Nos. 6641 (38mm shackle) & 7943 (76mm shackle). Supplied with
  wall fixings.